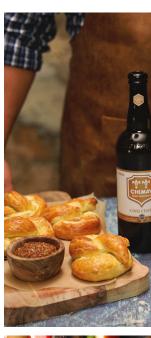

## KIT CONTAINS:

BRANDED BOX 50 RECIPE BOOKS BARBECLETTE CUTTING BOARD KNIFE (OR BOTTLE OPENER) USB WITH VIDEOS

BARBECLETTE

**KNIFE** 

BRANDED BOX

CUTTING BOARD

BOTTLE OPENER

- CHIMAY® A LA PREMIERE 193040 | 1/5 lb
- CHIMAY® CLASSIC 190924 | 1/5 lb
- CHIMAY® GRAND CHIMAY 193042 | 1/5 lb
- CHIMAY® CLASSIQUE FS LOAF 731843 | 2/6.5 lb