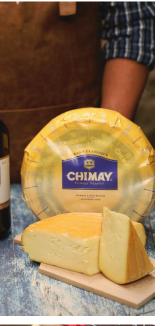

## KIT CONTAINS:

BRANDED BOX 50 RECIPE BOOKS BARBECLETTE CUTTING BOARD KNIFE (OR BOTTLE OPENER) USB WITH VIDEOS

BARBECLETTE

**KNIFE** 

BRANDED BOX

CUTTING BOARD

BOTTLE OPENER

- CHIMAY® A LA PREMIERE 193040 | 1/5 lb
- CHIMAY® CLASSIC 190924 | 1/5 lb
- CHIMAY® GRAND CHIMAY 193042 | 1/5 lb
- CHIMAY® CLASSIQUE FS LOAF 731843 | 2/6.5 lb

- CHIMAY® LA PREMIERE FS LOAF 731844 | 2/6.5 lb
- CHIMAY® VIEUX 193087 | 1/6 lb
- CHIMAY® RACLETTE COMING IN 2020