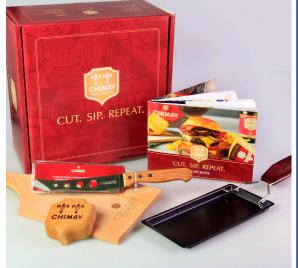

## KIT CONTAINS:

BRANDED BOX 50 RECIPE BOOKS BARBECLETTE CUTTING BOARD KNIFE (OR BOTTLE OPENER) USB WITH VIDEOS

BARBECLETTE

**KNIFE** 

BRANDED BOX

CUTTING BOARD

BOTTLE OPENER

- CHIMAY® A LA PREMIERE 193040 | 1/5 lb
- CHIMAY® CLASSIC 190924 | 1/5 lb
- CHIMAY® GRAND CHIMAY 193042 | 1/5 lb
- CHIMAY® CLASSIQUE FS LOAF 731843 | 2/6.5 lb