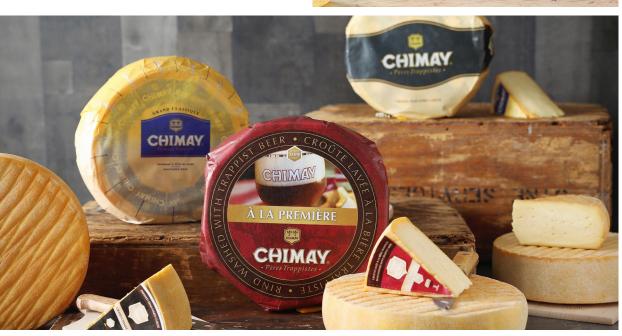

## KIT CONTAINS:

BRANDED BOX 50 RECIPE BOOKS BARBECLETTE CUTTING BOARD KNIFE (OR BOTTLE OPENER) USB WITH VIDEOS

BARBECLETTE

**KNIFE** 

BRANDED BOX

CUTTING BOARD

BOTTLE OPENER

- CHIMAY® A LA PREMIERE 193040 | 1/5 lb
- CHIMAY® CLASSIC 190924 | 1/5 lb
- CHIMAY® GRAND CHIMAY 193042 | 1/5 lb
- CHIMAY® CLASSIQUE FS LOAF 731843 | 2/6.5 lb

- CHIMAY® LA PREMIERE FS LOAF 731844 | 2/6.5 lb
- CHIMAY® VIEUX 193087 | 1/6 lb
- CHIMAY® RACLETTE COMING IN 2020