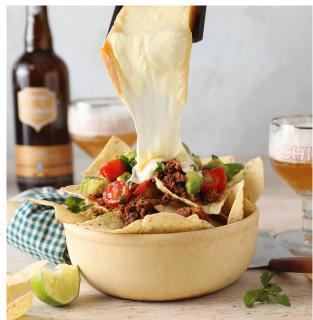

CUT. SIP. REPEAT.

**KIT COMPONENTS:** This amazing kit is compiled of several marketing components aimed at highlighting Chimay<sup>®</sup> cheeses, and create a strong branding presence in stores and online, especially with retail chains and social media food bloggers. Customize your kit for a sales presentation and select any Chimay<sup>®</sup> cheese you want to highlight!

## KIT CONTAINS:

BRANDED BOX 50 RECIPE BOOKS BARBECLETTE CUTTING BOARD KNIFE (OR BOTTLE OPENER) USB WITH VIDEOS

BARBECLETTE

**KNIFE** 

BRANDED BOX

CUTTING BOARD

BOTTLE OPENER

- CHIMAY® A LA PREMIERE 193040 | 1/5 lb
- CHIMAY® CLASSIC 190924 | 1/5 lb
- CHIMAY® GRAND CHIMAY 193042 | 1/5 lb
- CHIMAY® CLASSIQUE FS LOAF 731843 | 2/6.5 lb